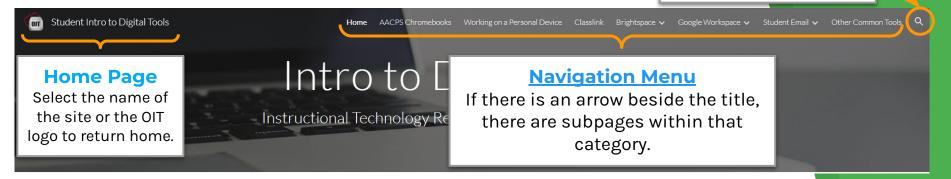

## Navigating <a href="Student Intro to Digital Tools">Student Intro to Digital Tools</a>

## Search

Select the magnifying glass to search the site.

## What You Can Find Under Each Menu Option